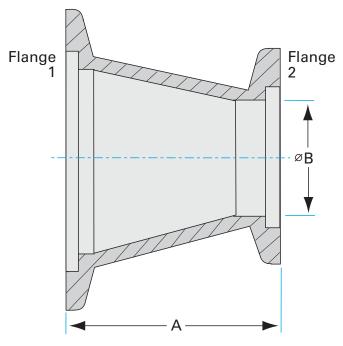

# **ISO-KF conical reducer nipple** NW-40 to NW-25 conical reducer nipple, 316L SS

Part number: 2NRC-NW-40-25-316L

### **ISO-KF conical reducer nipple** NW-40 to NW-25 conical reducer nipple, 316L SS

- ISO-KF flanges are manufactured in accordance with DIN 28403 and ISO 2861
- Most common standard lengths and sizes listed
- Many others available, including a range of 316L material and preps for metric tubing
- Contact us at 800-824-4166 if you can't find exactly what you need

#### 2NRC-NW-40-25-316L

| Parameters        | Specifications                                                                             |
|-------------------|--------------------------------------------------------------------------------------------|
| Flange 1          | DN 40 ISO-KF                                                                               |
| Туре              | Conical Reducer                                                                            |
| Flange 2          | DN 25 ISO-KF                                                                               |
| Material          | 316L stainless                                                                             |
| Tube OD           | 1-1/2"                                                                                     |
| Tube OD 2         | 1″                                                                                         |
| Length            | 1.57″                                                                                      |
| Vacuum Range      | FKM: 1 · 10 <sup>-8</sup> mbar to 1 bar<br>Metal seal: 1 · 10 <sup>-10</sup> mbar to 1 bar |
| Temperature Range | FKM: -20 °C to 180 °C<br>Metal seal: -270 °C to 150 °C                                     |
| Weight            | 0.26 lbs                                                                                   |