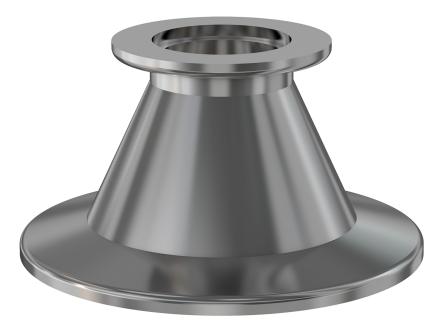

# **ISO-KF conical reducer nipple** NW-40 to NW-25 conical reducer nipple, 316L SS

Part number: 2NRC-NW-40-25-316L

### **ISO-KF conical reducer nipple** NW-40 to NW-25 conical reducer nipple, 316L SS

- ISO-KF flanges are manufactured in accordance with DIN 28403 and ISO 2861
- Most common standard lengths and sizes listed
- Many others available, including a range of 316L material and preps for metric tubing
- Contact us at 800-824-4166 if you can't find exactly what you need

#### 2NRC-NW-40-25-316L

| Parameters        | Specifications                                                                             |
|-------------------|--------------------------------------------------------------------------------------------|
| Flange 1          | DN 40 ISO-KF                                                                               |
| Туре              | Conical Reducer                                                                            |
| Flange 2          | DN 25 ISO-KF                                                                               |
| Material          | 316L stainless                                                                             |
| Tube OD           | 1-1/2"                                                                                     |
| Tube OD 2         | 1″                                                                                         |
| Length            | 1.57″                                                                                      |
| Vacuum Range      | FKM: 1 · 10 <sup>-8</sup> mbar to 1 bar<br>Metal seal: 1 · 10 <sup>-10</sup> mbar to 1 bar |
| Temperature Range | FKM: -20 °C to 180 °C<br>Metal seal: -270 °C to 150 °C                                     |
| Weight            | 0.26 lbs                                                                                   |